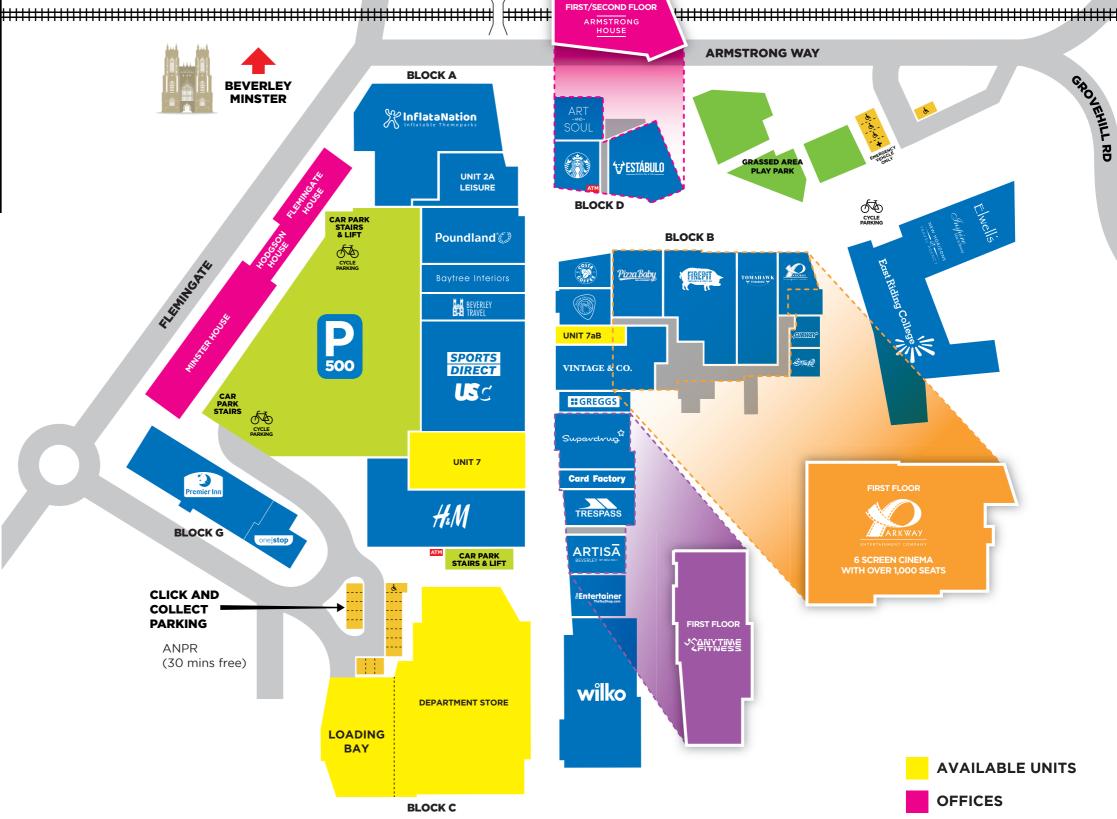

## UNITS AVAILABLE

**BLOCK A** Unit 7 - 10,000 sq.ft over two floors - Retail

**BLOCK B** Unit 7aB - 855 sq.ft - Retail or available as short term pop up

**BLOCK C Department Store -** Retail/Restaurant/Leisure 40,000 sq.ft over two floors

- 160.000 SQ.FT Retail and Leisure Destination
- 6 Screen Parkway Cinema
- 80 Bed Premier Inn
- East Riding College Campus With 2500 students
- Catchment of 640.000 With £1.3bn of available spend
- Inflata Nation Leisure Arena
- 500 Space Car Park (£1 for 3 hours)
- 2,000 new homes under construction within 10 mins walk of Flemingate